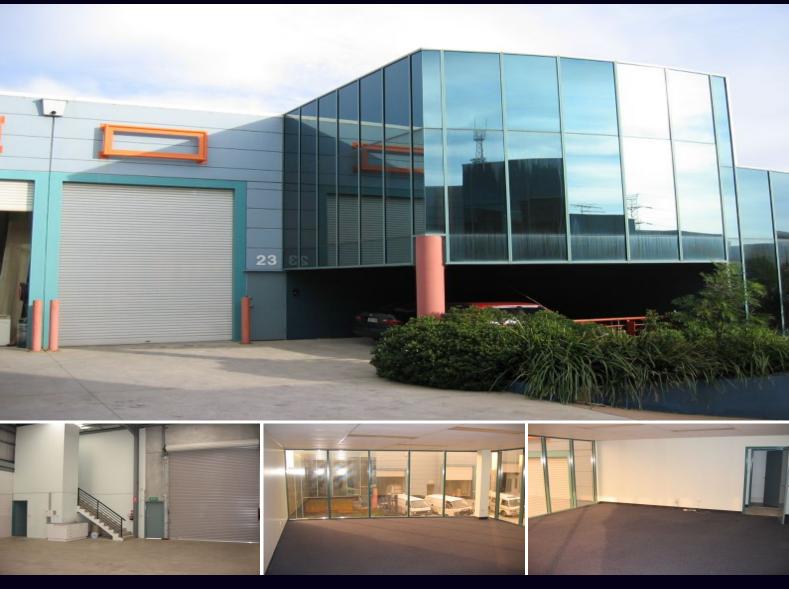

## **Kirrawee**

## Modern Warehouse & Office in Landmark Development

Rare opportunity to secure this ultra modern clearspan warehouse and office building in Kirrawee's finest corporate park.

- Landmark complex
- Easy level access
- Excellent presentation for corporate image
- Formal office & showroom areas
- Three phase power
- Clearspan high clearance warehouse
- Separate amenities & kitchenette provisions
- Own undercover parking
- Flexible zoning, will suit many uses

Type : Industrial Building Size: 164 sqm

View : https://www.brookes.net.au/lease/nsw/sut

herland/kirrawee/commercial/industrial/57

56911

Jon Brookes

m: 0416 069 169 o: 9544 5555

e: jb@brookes.net.au

**Craig Atkinson** 