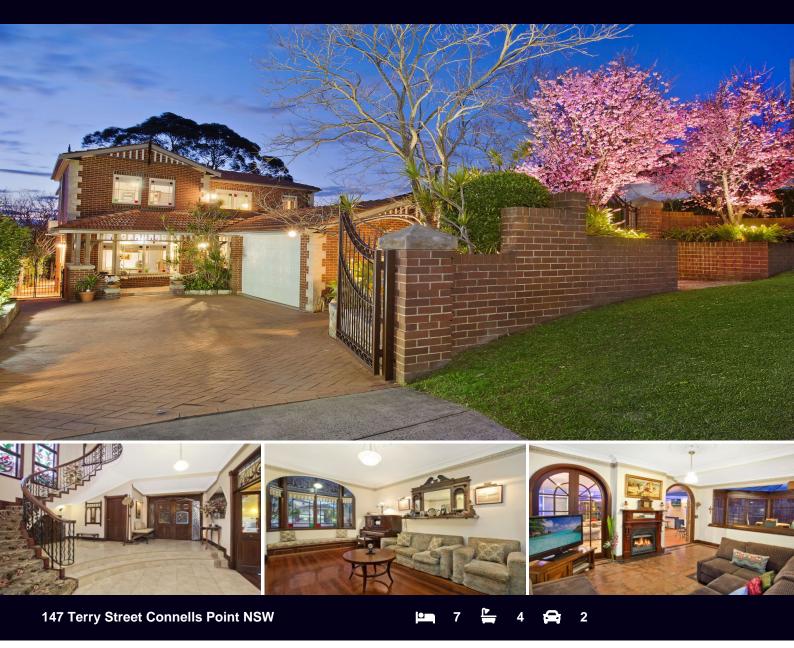

## "The Grand" A truly landmark & palatial residence

One of the districts most significant residences "The Grand" is a Victorian inspired masterpiece being offered for lease.

"The Grand" defined by its generous proportions showcases contemporary aesthetics, classic appeal, elegant interiors, timeless grandeur and voluminous proportions perfectly configured for both family living and grand scale entertaining.

A prestigious highly sought address provides convenient proximity to local cafes, waterways, schools, reserves and transport.

- Solid sandstone, double brick and concrete construction
- Sophisticated design crafted from the finest inclusions
- Strikingly opulent interiors & an abundance of living & entertaining options
- Gourmet kitchen complete with Miele appliances