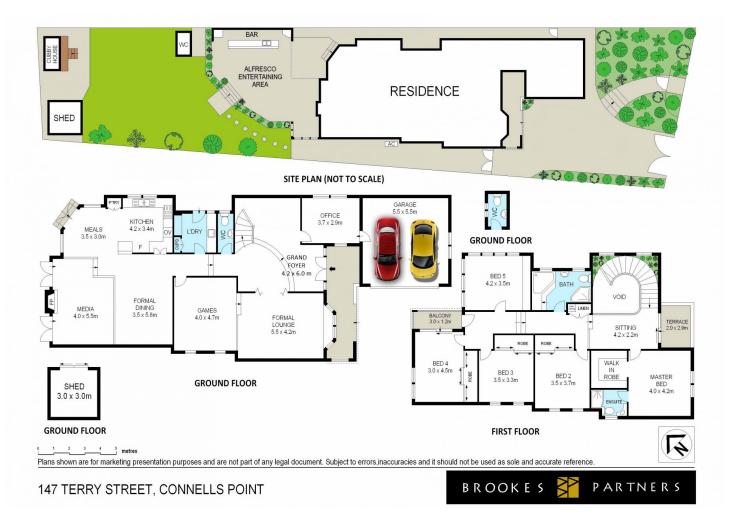

## "The Grand" A truly landmark & palatial residence

One of the districts most significant residences "The Grand" is a Victorian inspired masterpiece being offered for lease.

"The Grand" defined by its generous proportions showcases contemporary aesthetics, classic appeal, elegant interiors, timeless grandeur and voluminous proportions perfectly configured for both family living and grand scale entertaining.

A prestigious highly sought address provides convenient proximity to local cafes, waterways, schools, reserves and transport.

- Solid sandstone, double brick and concrete construction
- Sophisticated design crafted from the finest inclusions
- Strikingly opulent interiors & an abundance of living & entertaining options
- Gourmet kitchen complete with Miele appliances