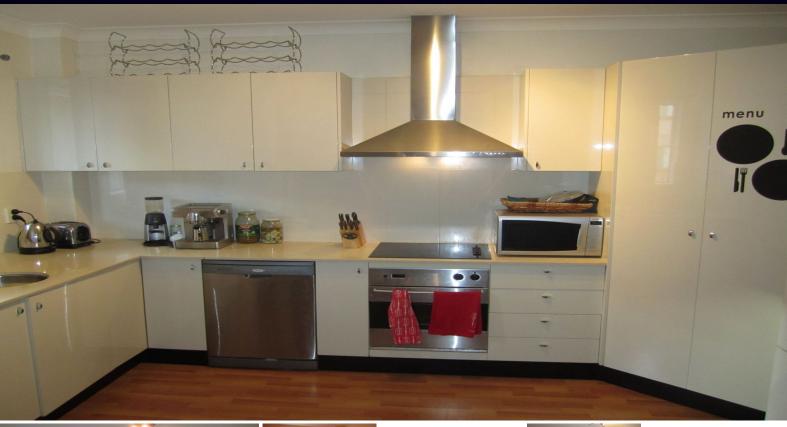

## **MODERN OPEN PLAN LIVING**

Renovated two bedroom apartment located on the second floor featuring:

- Built in wardrobes to both
- Balcony off main bedroom
- Open plan lounge and dining
- Balcony off lounge room and bedroom two
- Modern Kitchen with stainless steel appliances and dishwasher
- Modern bathroom and laundry
- Internal storage room/ office
- Polished floor boards throughout
- Security intercom
- Lock up garage.