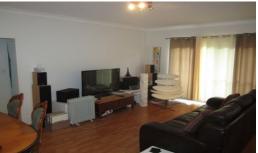

## **MODERN OPEN PLAN LIVING**

Renovated two bedroom apartment located on the second floor featuring:

- Built in wardrobes to both
- Balcony off main bedroom
- Open plan lounge and dining
- Balcony off lounge room and bedroom two
- Modern Kitchen with stainless steel appliances and dishwasher
- Modern bathroom and laundry
- Internal storage room/ office
- Polished floor boards throughout
- Security intercom
- Lock up garage.