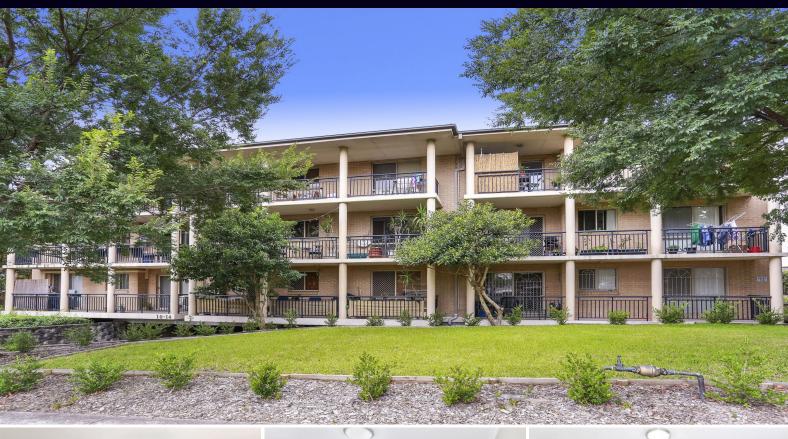

17/10-14 Kingsland Road South Bexley NSW

1

2

## **IMMACULATE TOP FLOOR APARTMENT**

Positioned enviably on the top floor, this sun drenched two bedroom apartment offers modern interiors & immaculate presentation throughout.

Offering an easy carefree low maintenance lifestyle in a highly sought convenient location only moments to schools, Bexley shops, cafes, restaurants, transport & parklands.

- Immaculate presentation throughout
- Open plan living & dining areas
- Generous sized bedrooms both with built-in robes
- Modern kitchen with quality stainless steel appliances
- Air conditioning, security block, internal laundry
- Large private balcony perfect for entertaining
- Double lock up garage
- Highly sought convenient location
- Suit owner occupants or astute investor