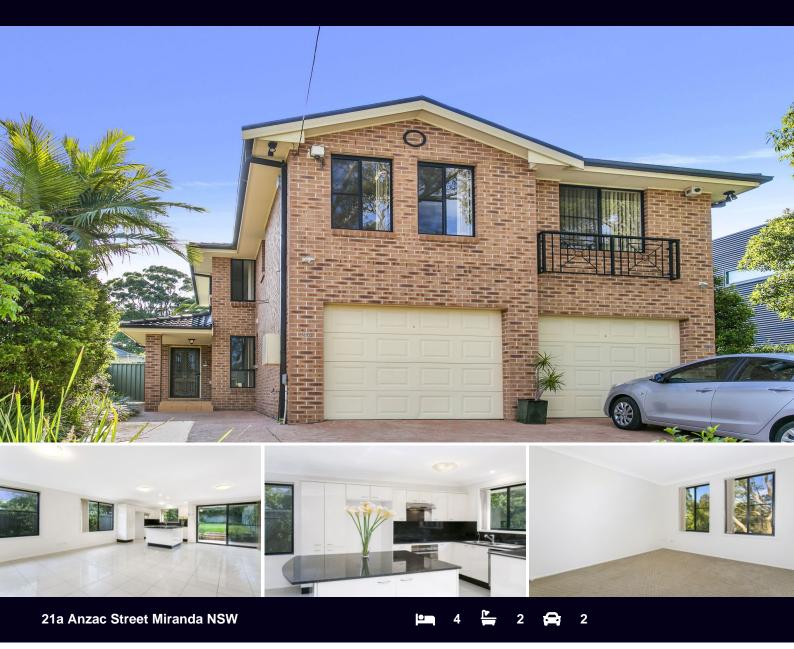

## Immpecable Four Bedroom Townhouse

This impeccably presented contemporary duplex showcases quality inclusions throughout, with impressive proportions, light filled interiors and a range of quality appliances.

Set in a highly sought enclave amongst quality homes and offering easy low maintenance living.

The property is conveniently located only moments to Miranda Fair, shops, station, schools and reserves.

- Generous open plan living leading to private paved entertaining area

- Sun filled interiors capitalising on east and westerly aspects

- Stone open plan kitchen with island bench and stainless steel appliances

- Complete bathroom plus additional powder room
- Four oversized bedrooms each with generous robes,