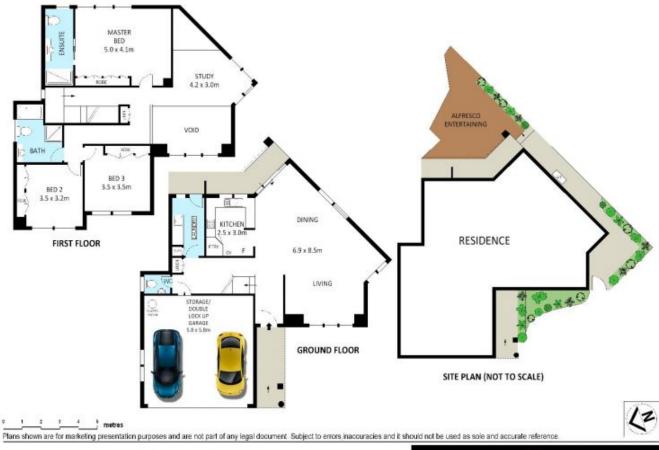

6/14-18 Evelyn Street North Sylvania NSW

3

**IMPECCABLY TOWNHOUSE** 

**PRESENTED** 

CONTEMPORARY

Set in the boutique and award winning "Raphael" development, this impeccably presented contemporary townhouse showcases quality inclusions, impressive proportions and sunny light filled interiors throughout.

Offering easy low maintenance living and a choice of indoor and outdoor living and entertaining options this lovely home only moments to pristine waterways is sure to impress.

- Spacious sun filled interiors & quality inclusions throughout
- Three generous sized bedrooms all with built-in robes
- Huge master bedroom featuring private ensuite
- Optional study, media or teenage retreat area
- Stone kitchen with quality Bosch appliances & gas cooking
- High soaring ceilings, ducted air conditioning & alarm