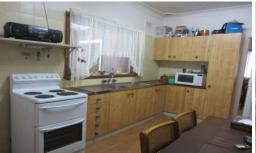

## Pet Friendly Home on Large Level Yard

- Combined living dining room
- Separate kitchen with electric cooking
- Three large bedrooms with built-in robe in main
- Bathroom with separate bath and shower
- Internal laundry
- Small sunroom
- Lock up garage plus covered carport
- Additional off street parking
- Huge level enclosed yard