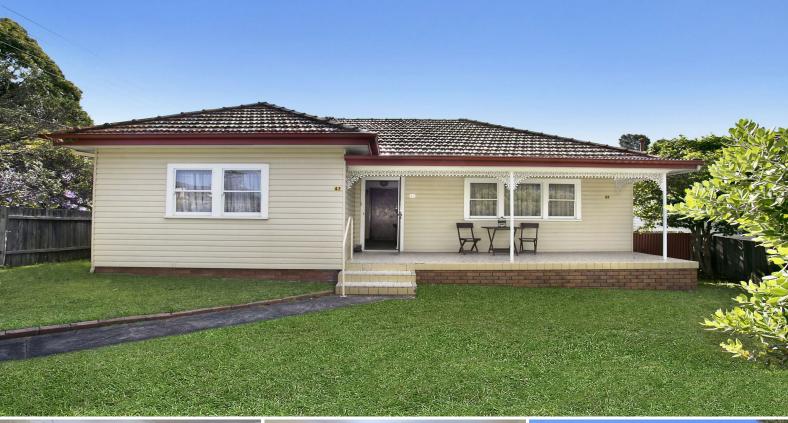

**47 Woolooware Road Woolooware NSW** 

## Pet Friendly Home on Large Level Yard

- Combined living dining room
- Separate kitchen with electric cooking
- Three large bedrooms with built-in robe in main
- Bathroom with separate bath and shower
- Internal laundry
- Small sunroom
- Lock up garage plus covered carport
- Additional off street parking
- Huge level enclosed yard