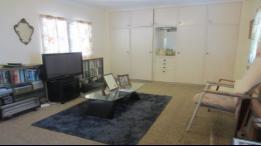

## Pet Friendly Home on Large Level Yard

- Combined living dining room
- Separate kitchen with electric cooking
- Three large bedrooms with built-in robe in main
- Bathroom with separate bath and shower
- Internal laundry
- Small sunroom
- Lock up garage plus covered carport
- Additional off street parking
- Huge level enclosed yard