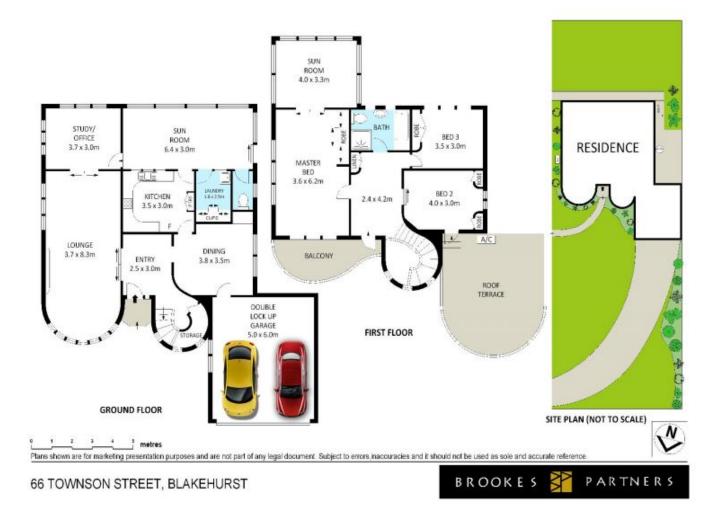

- Prime waterside location with waterviews
- Solid full brick home
- Generous proportions and sunlit interiors throughout
- Formal and informal living options
- Three spacious bedrooms with built in robes
- Two sunrooms plus study
- Bathroom with separate bath and shower
- Double lock up garage with internal access
- Large level block with prominent frontage
- Only moments to waterside parks and Bald Face Public