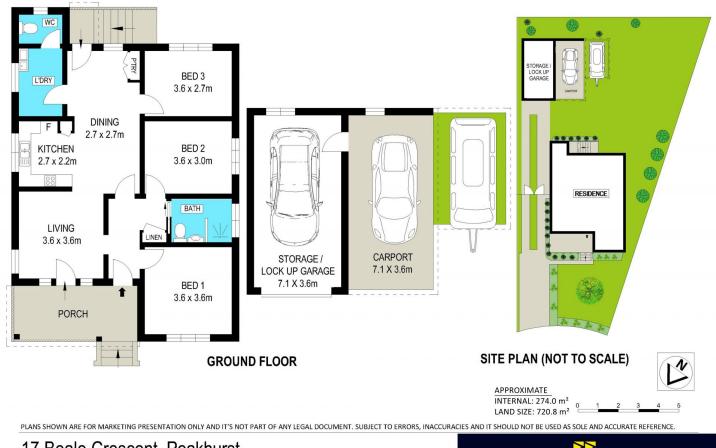

- Impressive site of 720m2
- Neat and tidy single level home
- Sunfilled interiors throughout
- Large site with vehicular access to rear yard
- Air conditioning & gas connections
- Private secured yards
- Only moments to reserves, schools and shopping villages

### Type : House

Land Size : 1 sqm

View : https://www.brookes.net.au/sale/nsw/st-geor ge/peakhurst/residential/house/5756868