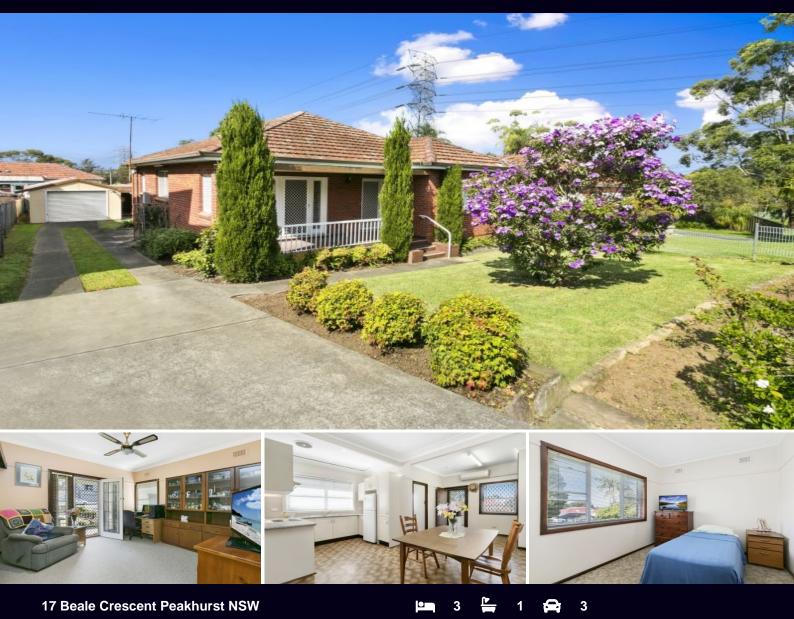

# PRICE REDUCED

Set on an impressive site of over 720 square metres this well presented single level home offers endless potential to owners, builders and investors alike.

Offered for the first time in over 60 years the property is set peacefully in a highly sought location only footsteps to a leafy reserve and moments to all local conveniences.

- Impressive site of 720m2
- Neat and tidy single level home
- Sunfilled interiors throughout
- Large site with vehicular access to rear yard
- Air conditioning & gas connections
- Private secured yards
- Only moments to reserves, schools and shopping villages

## Craig Atkinson m: 0412 001 650 o: 9546 8666 e: craig@brookes.net.au

Jon Brookes m: 0416 069 169 o: 9544 5555 e: jb@brookes.net.au

17 Beale Crescent, Peakhurst

BROOKES 🚰 PARTNERS