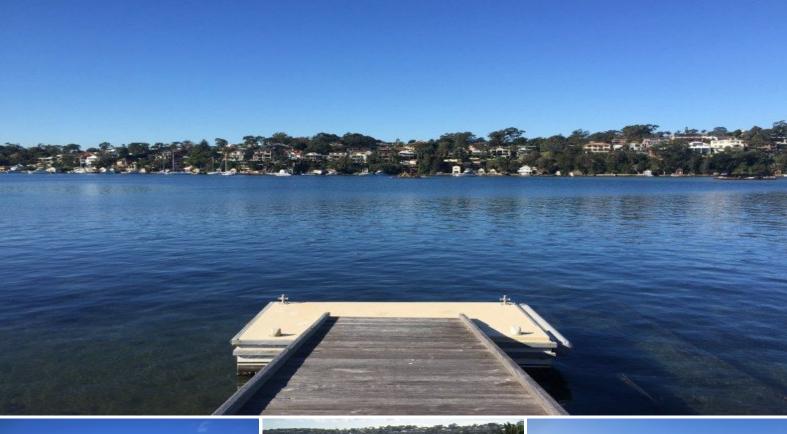

## PRIME STREET TO WATERFRONT HAVEN

Offering a prime street to waterfront position and enjoying expansive uninterrupted views over the pristine Port Hacking River and Burraneer Bay, this waterfront home boast one of Port Hacking's most prestigious waterfront address's.

Comprising a versatile layout and superb waterfront facilities, the property provides an idyllic waterfront sanctuary.

- Street to water frontage, coveted north-east aspect
- Spacious sun filled interiors throughout capitalising on panoramic waterviews
- Choice of formal and informal living and entertaining areas
- Generous size bedrooms each with built-in robes
- Large kitchen with quality stainless steel appliances including gas cooking and dishwasher
- Truly stunning 180 degree waterviews