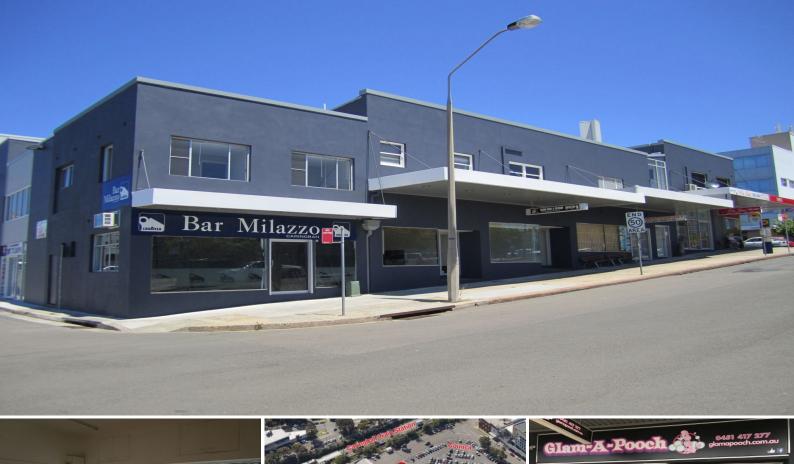

## RETAIL SHOP IN PROMINENT POSITION AVAILABLE NOW

Excellent opportunity to secure this retail shop in a high exposure position. Located opposite the post office and within close proximity of the major banks, bus stops, taxi ranks and Caringbah railway station.

- Modern shop front with glazing
- High volume of passing trade
- Internal kitchenette
- Open floor plan will suit a variety of uses
- Rear lane access
- Ample customer parking nearby

For further details &/or an inspection please call the team at Brookes Partners Real Estate on 9546 8666.