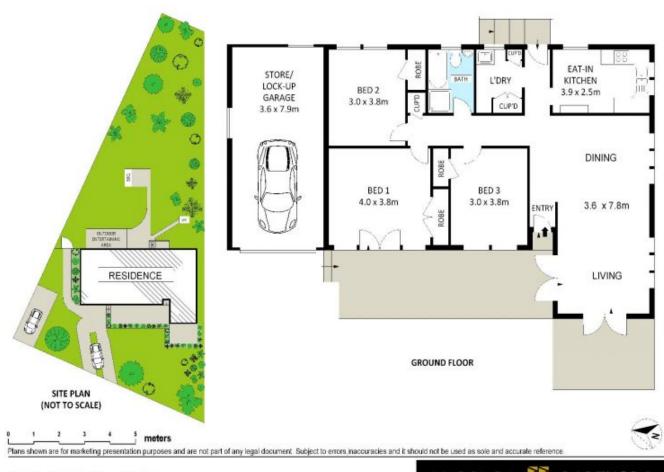

## ORIGINAL COTTAGE IN PRIME LOCATION.

This unique cottage is situated near Westfield Miranda, train station and all amenities.

Features Include

- Spacious open layout
- Polished timber floor boards
- Neat and tidy Kitchen
- Generous 3 bedrooms each with Built-in robes
- Child friendly yard
- Single garage and off street parking