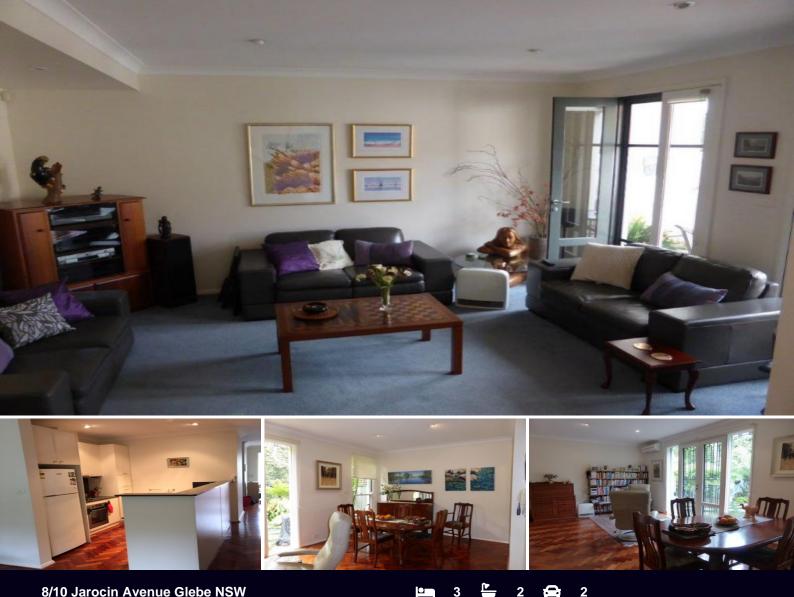

## **Stylish Townhouse**

An immaculate and contemporary split level town house in the quiet heart of Glebe, enjoying a house-like floor plan, gorgeous alfresco garden terrace and impressive separate living spaces.

The home welcomes with spacious lounge complete with down lighting and double French doors leading onto a lovely balcony. The hallway leads to the light filled dining/living area with a wall of glass doors opening out to the garden terrace.

The adjoining kitchen is contemporary with oversize gas flame hob and stainless steel appliances with abundant bench and cabinet space.

The modern quality bathroom is extra large with separate shower and bath set.

Upstairs the three spacious bedrooms enjoy built-in closets