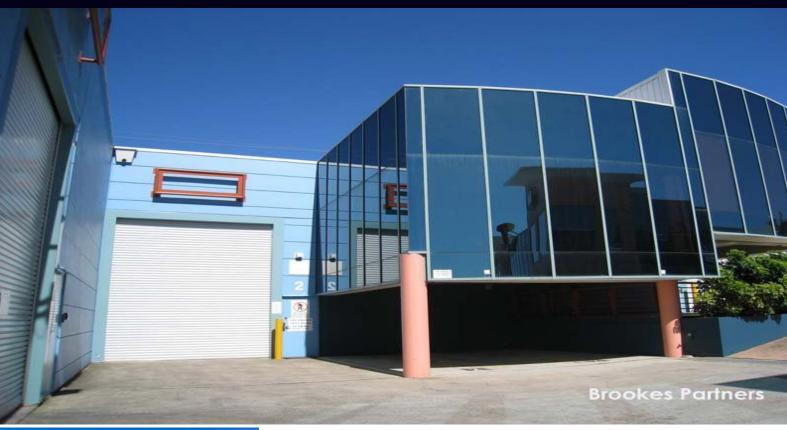

## KIRRAWEE WAREHOUSE - YOU NEED TO BE QUICK

Hop on the phone and call today if you are looking for a great unit in Kirrawee. This unit has good clearance, 2 car spaces, mezzanine office and is situated in a complex with 100% occupation.

398 The Boulevarde is a great complex with negotiable occupants so please call today to arrange an inspection.

- 164m2
- 2 car spaces
- Kirrawee location
- Available 1st January

Type : Industrial Building Size: 164 sqm