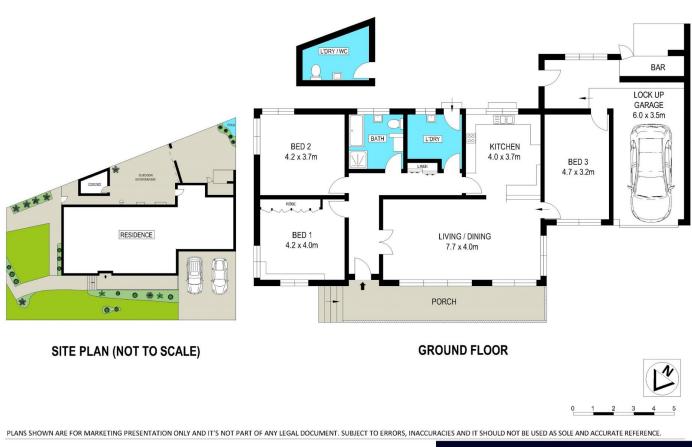

- Solid brick construction
- Sun filled interiors throughout
- Large updated eat-in kitchen
- Optional 3rd bedroom / family room
- Complete bathroom
- High ceilings, air conditioning & loads of storage
- Automatic lock up garage plus additional off street parking
- Low maintenance paved yard with undercover entertaining area
- Level corner block