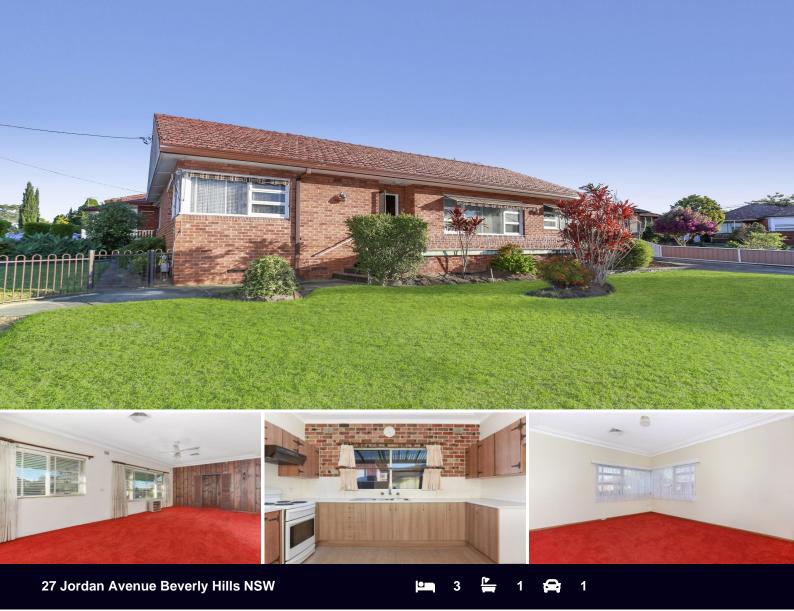

## SOLID BRICK HOME IN DRESS CIRCLE LOCATION

Set on a desirable level corner block, this solid brick home eagerly awaits a creative transformation.

Conveniently positioned only moments to local schools, shops, restaurants, cafes & transport.

- Solid brick construction
- Sun filled interiors throughout
- Large updated eat-in kitchen
- Optional 3rd bedroom / family room
- Complete bathroom
- High ceilings, air conditioning & loads of storage
- Automatic lock up garage plus additional off street parking
- Low maintenance paved yard with undercover entertaining area
- Level corner block

- Convenient location close to schools, shops, restaurants, cafes & transport