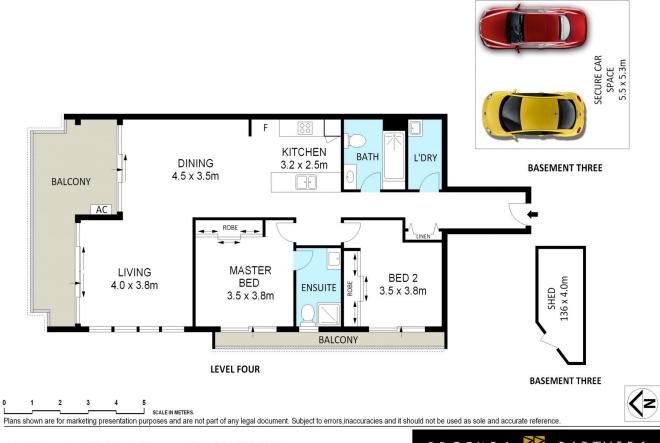

## ULTRA MODERN APARTMENT WITH PANORAMIC VIEWS - 3 MONTH LEASE ONLY

Located on the coveted top floor of the iconic "The Jameson" building is this immaculately presented north-west facing apartment providing a highly sought versatile open plan layout.

Offering a carefree lifestyle only moments from all locale conveniences and featuring sundrenched interiors, quality inclusions & district, water & city views this chic 'as new' apartment will be sure to impress .

- Spacious open plan living & sundrenched interiors throughout
- Gourmet stone kitchen with quality stainless steel appliances & gas cooking
- Generous size bedrooms with built-in robes
- Master bedroom with private ensuite
- Modern complete bathroom & internal laundry
- Security building, lift access & air conditioning