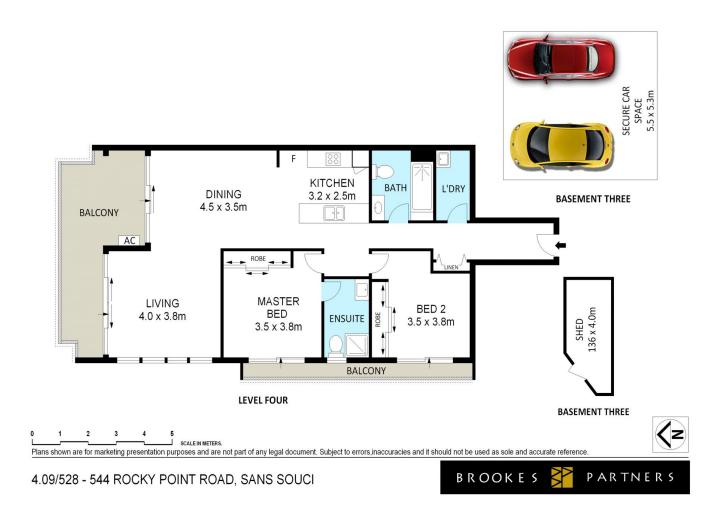

- Spacious open plan living & sundrenched interiors throughout

- Gourmet stone kitchen with quality stainless steel appliances & gas cooking

- Generous size bedrooms with built-in robes
- Master bedroom with private ensuite
- Modern complete bathroom & internal laundry
- Security building, lift access & air conditioning