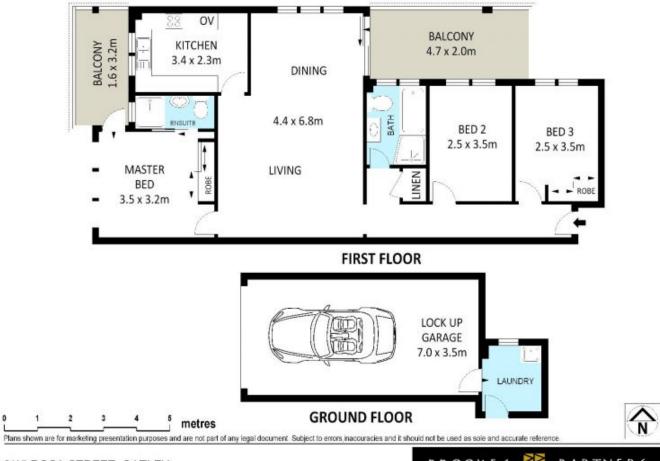

## SUNDRENCHED THREE BEDROOM APARTMENT

Boasting immaculate presentation and offering easy low maintenance living this sunny north facing first floor apartment is sure to impress.

Set conveniently in the highly sought suburb of Oatley only moments to Oatley's cafes, shops, parks, schools and station.

- Immaculate sun filled interiors throughout
- Spacious open plan lounge & dining areas
- Three bedrooms, two with built-in robes
- Master bedroom with private ensuite & balcony
- Complete bathroom
- Large lock up garage with laundry room
- Suit both owner occupiers & astute investors
- Highly sought blue ribbon locale