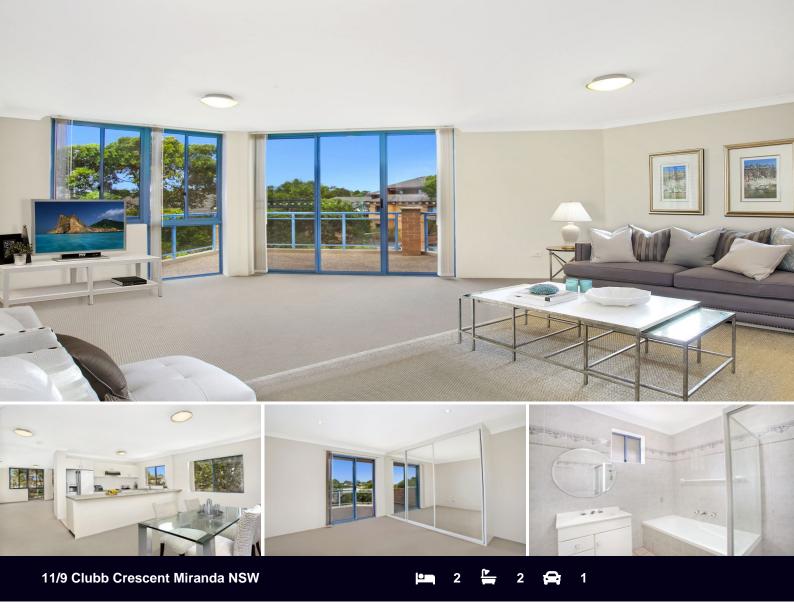

## TERRACE STYLE APARTMENT OVER 210SQM WITH CITY & BAY VIEWS

Set prominently on the top floor and boasting the coveted north-easterly aspect this spacious and private terrace style apartment is truly unique offering distant water and city views.

Featuring only one common wall and fusing a selection of living, dining and entertaining options the property is conveniently located only a short stroll to Westfield shopping centre, Miranda train station and all other local conveniences.

- An astonishing 214sqm of superb living and outdoor terraces

- Choice of various lounge, dining and entertaining areas
- Private setting with impressive outlook and views
- Abundance of natural light, only one common wall
- Large kitchen with quality stainless steel appliances
- Complete main bathroom plus second toilet