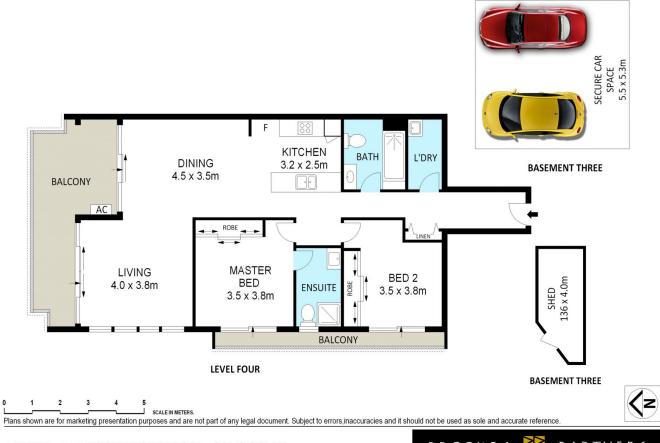

4.09/524 Rocky Point Road Sans Souci NSW

2

<del>-</del> 2

2

## ULTRA MODERN APARTMENT WITH PANORAMIC VIEWS - 3 MONTH LEASE

Located on the coveted top floor of the iconic "The Jameson" building is this immaculately presented north-west facing apartment providing a highly sought versatile open plan layout.

Offering a carefree lifestyle only moments from all locale conveniences and featuring sundrenched interiors, quality inclusions & district, water & city views this chic 'as new' apartment will be sure to impress .

- Spacious open plan living & sundrenched interiors throughout
- Gourmet stone kitchen with quality stainless steel appliances & gas cooking
- Generous size bedrooms with built-in robes
- Master bedroom with private ensuite
- Modern complete bathroom & internal laundry
- Security building, lift access & air conditioning