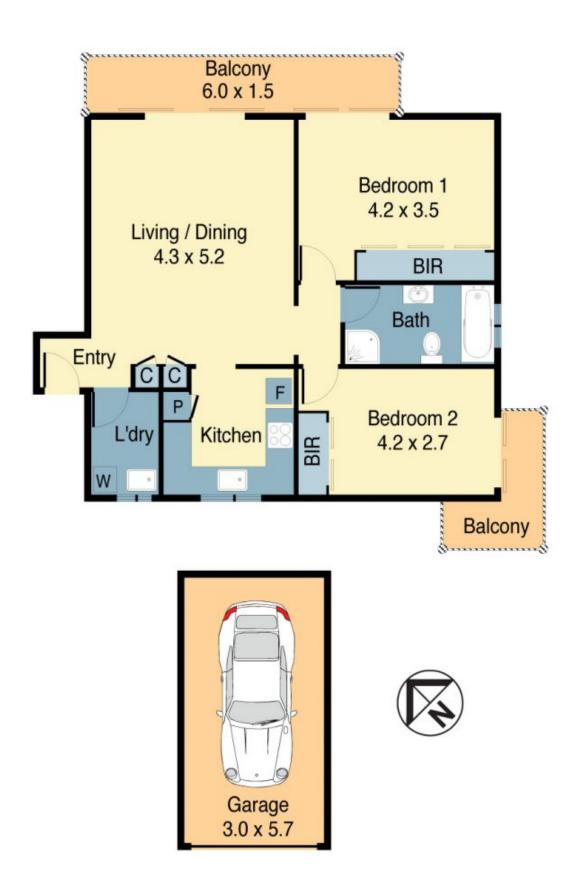

## **Ultra Modern Sparkling 2 Bedroom Unit**

This contemporary apartment showcases the latest designer finishes, and offers spacious interiors with a total size of 110m2.

## Features Including

- Designer kitchen with quality appliances
- Immaculately presented bathroom
- Two double size bedrooms both with built-in wardrobes
- Two separate balconies
- Internal laundry
- Over size lock up garage.