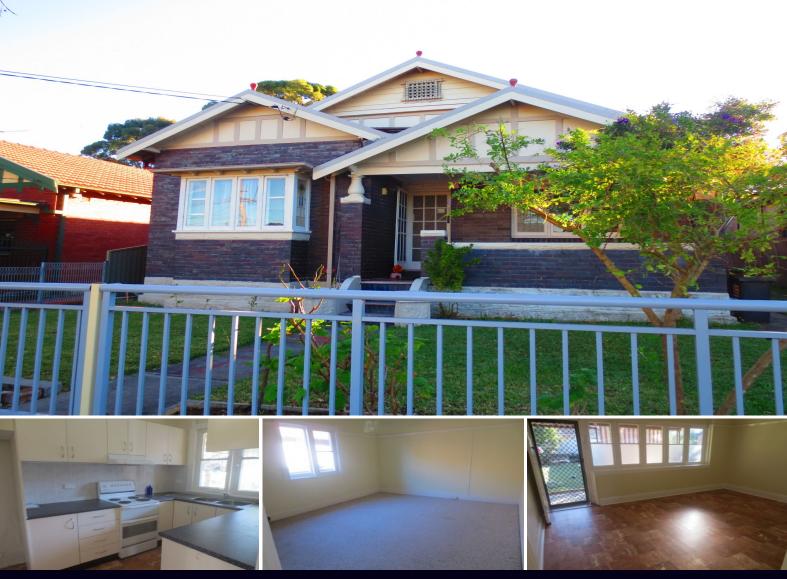

50 Glenfarne Street Bexley NSW

1

## SOLID BRICK HOME WITH SUNFILLED INTERIORS

Well presented home filled with character and charm in highly sought convenient locale.

- Generous proportions throughout
- Formal and informal living areas
- Updated kitchen with plenty of cupboard space
- Three generous sized bedrooms
- Complete bathroom
- Lock up garaging plus additional off street parking
- Private level yard
- Close proximity to all local conveniences