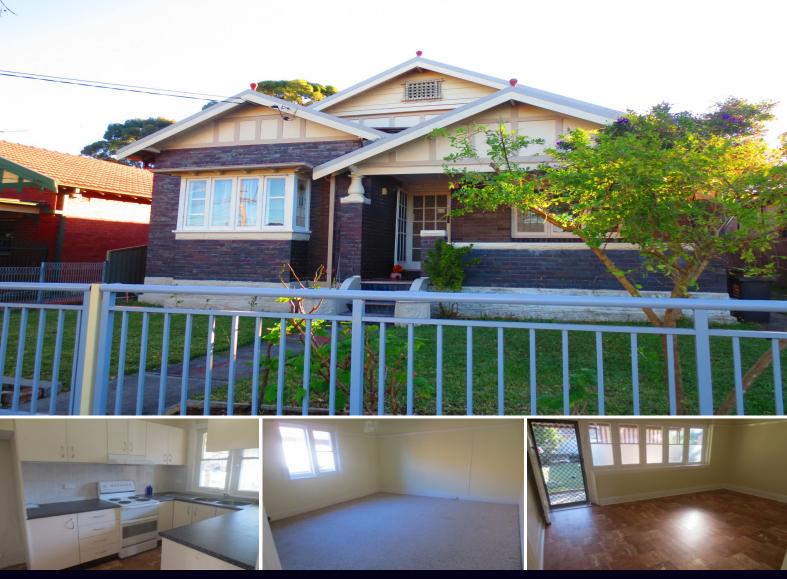

## SOLID BRICK HOME WITH SUNFILLED INTERIORS

Well presented home filled with character and charm in highly sought convenient locale.

- Generous proportions throughout
- Formal and informal living areas
- Updated kitchen with plenty of cupboard space
- Three generous sized bedrooms
- Complete bathroom
- Lock up garaging plus additional off street parking
- Private level yard
- Close proximity to all local conveniences