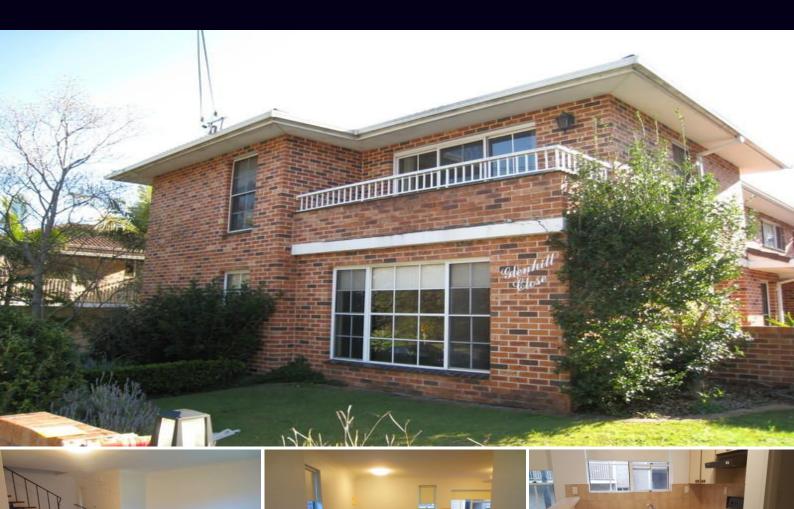

1/8 Oatley Parade Oatley NSW

## **Renovated Townhouse**

Stylish two bedroom townhouse at the front of the complex

- \* Combined lounge and dining with timber flooring
- \* Open plan kitchen with electric cooking and plenty of cupboard space
- \* Two double bedrooms with built-in robes in both
- \* Balcony off main bedroom
- \* Brand new bathroom with bath and shower plus separate toilet
- \* Internal laundry
- \* Downstairs powder room
- \* Double lock up garage
- \* Internal laundry with dryer
- \* Freshly painted with new carpet and flooring throughout