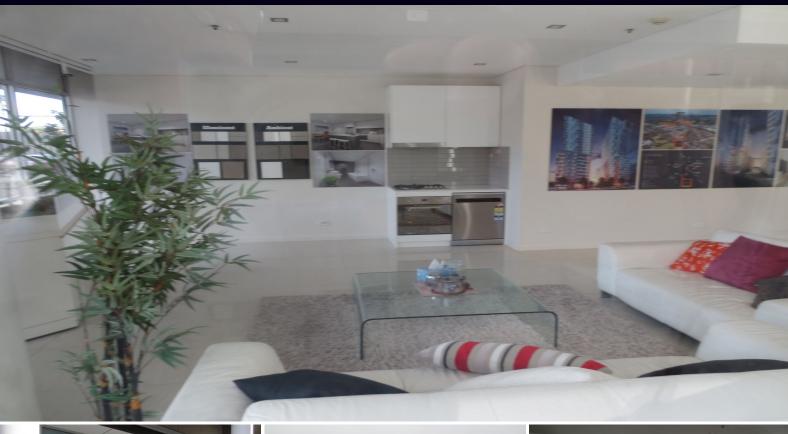

## **FRINGE CBD**

Grow & succeed in this prominent corner location. Take advantage of the current fit out.

137m2 of internal floor space with additional outdoor area of 95m2. (For use subject to strata & council)

Don't miss this opportunity to be among other prominent business owners in this rapidly expanding multicultural city.

- Ground floor location with prominent exposure
- 137m2 of internal space suitable for variety of businesses
- 1 car space with lease
- Strata \$2,817.80 pq
- Council \$609.81 pq