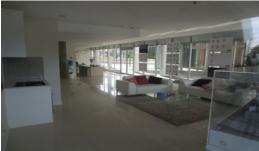

## **FRINGE CBD**

Grow & succeed in this prominent corner location. Take advantage of the current fit out.

137m2 of internal floor space with additional outdoor area of 95m2. (For use subject to strata & council)

Don't miss this opportunity to be among other prominent business owners in this rapidly expanding multicultural city.

- Ground floor location with prominent exposure
- 137m2 of internal space suitable for variety of businesses
- 1 car space with lease
- Strata \$2,817.80 pq
- Council \$609.81 pq