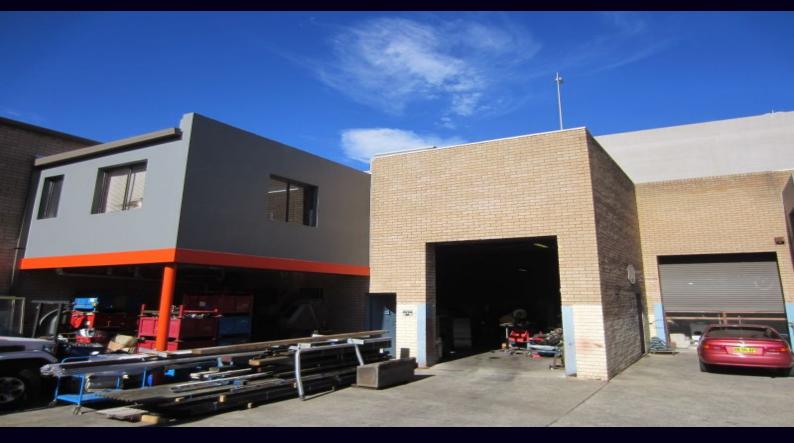

## **WAREHOUSE & OFFICE**

- Solid brick construction
- High clearance warehouse
- Formal office area
- Amenities (including shower recess)
- 3 Phase power
- Easy level access
- Parking
- Will suit many uses

For further details &/or an inspection please call the team at Brookes Partners Real Estate on 9546 8666.

Type : Industrial

Building Size: 223 sqm

View

: https://www.brookes.net.au/lease/nsw/stgeorge/mortdale/commercial/industrial/57 56750