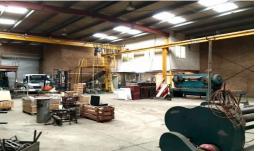

## Freestanding Warehouse in Revesby 646m2

Offered for sale or lease is this well constructed freestanding warehouse in Revseby. The property is full brick in construction with up to 6.75 metre height, substantial power supply and good office accommodation.

A crane is currently in the property that belongs to the existing tenant. Potential tenants or purchasers can possibly negotiate to acquire the crane if required.

- Freestanding
- Close to M5
- Significant power supply
- On site parking
- For Sale or For Lease