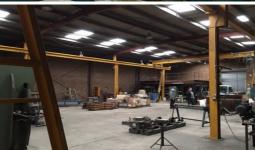

## Freestanding Warehouse in Revesby 646m2

Offered for sale or lease is this well constructed freestanding warehouse in Revseby. The property is full brick in construction with up to 6.75 metre height, substantial power supply and good office accommodation.

A crane is currently in the property that belongs to the existing tenant. Potential tenants or purchasers can possibly negotiate to acquire the crane if required.

- Freestanding
- Close to M5
- Significant power supply
- On site parking
- For Sale or For Lease