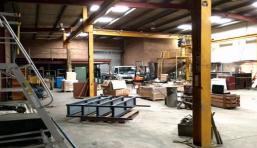

## Freestanding Warehouse in Revesby 646m2

Offered for sale or lease is this well constructed freestanding warehouse in Revseby. The property is full brick in construction with up to 6.75 metre height, substantial power supply and good office accommodation.

A crane is currently in the property that belongs to the existing tenant. Potential tenants or purchasers can possibly negotiate to acquire the crane if required.

- Freestanding
- Close to M5
- Significant power supply
- On site parking
- For Sale or For Lease