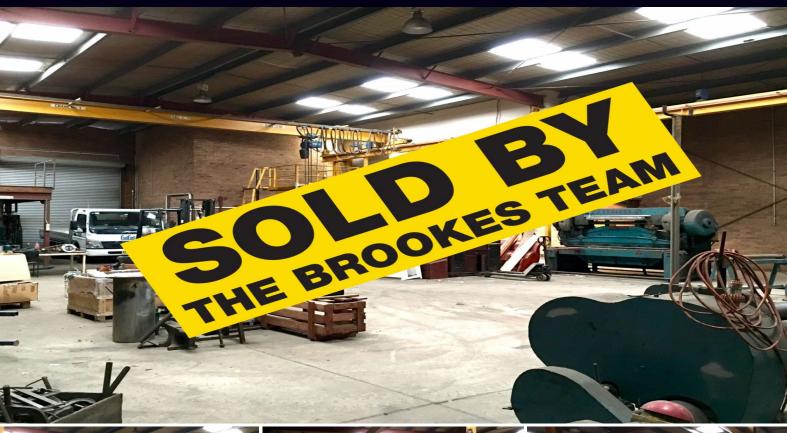

## Freestanding Warehouse in Revesby 646m2

Offered for sale or lease is this well constructed freestanding warehouse in Revseby. The property is full brick in construction with up to 6.75 metre height, substantial power supply and good office accommodation.

A crane is currently in the property that belongs to the existing tenant. Potential tenants or purchasers can possibly negotiate to acquire the crane if required.

- Freestanding
- Close to M5
- Significant power supply
- On site parking
- For Sale or For Lease