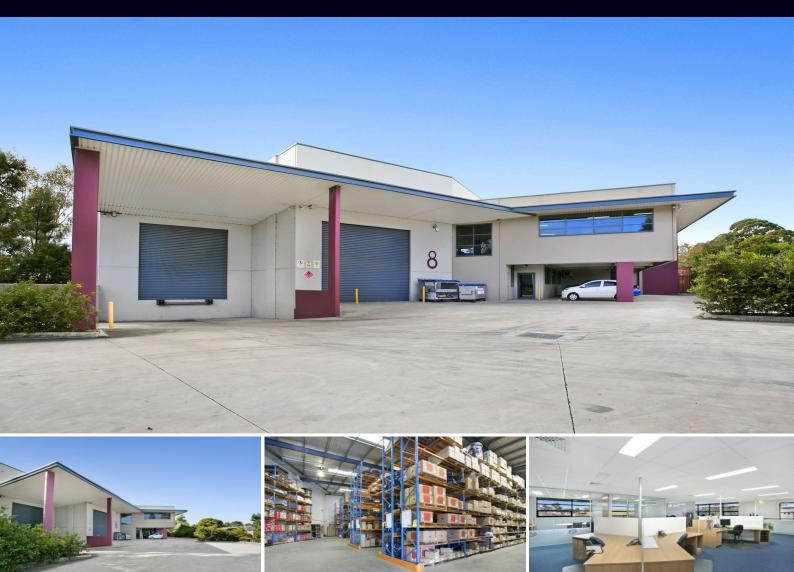

## **8 Montore Road Minto NSW**

## **Down On Montore**

Situated just off busy Airds Road you can find one of the areas best user friendly facilities. On-site parking, high clearance watehouse & well appointed offices are just what you need to solve your warehousing/manufacturing & administrative requirements. Other features include three phase power, motorized roller shutters, security fencing loading dock and air conditioned office space with all your digital needs.

Call to inspect today and be surprised at this rare industrial facility.

- High clearance warehouse 996m2 approx
- CBD style, air conditioned office accommodation 207m2 approx
- Concrete mezzanine floor suitable for storage or increased office space 75m2 approx
- Purpose built Dexion racking system with capacity for 850 pallet slots in its present configuration