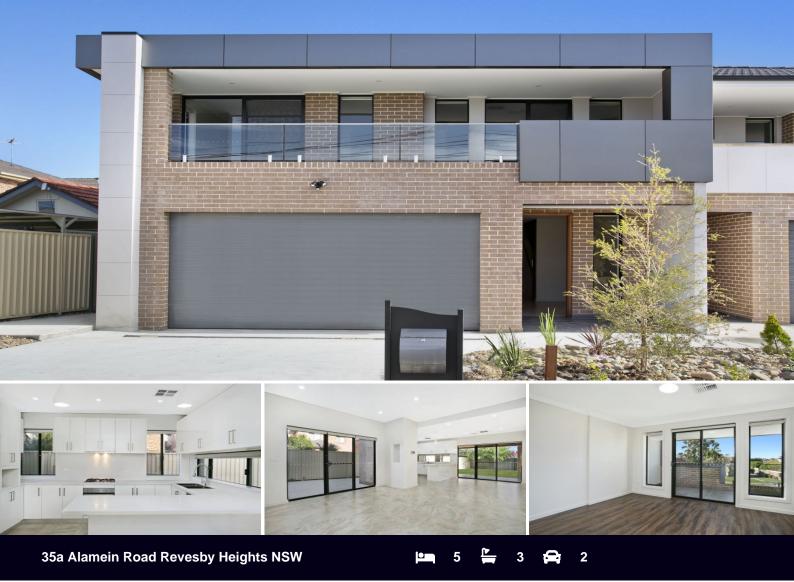

## Luxury Brand New Home

Showcasing a sleek contemporary design , this luxurious home offers fluid and spacious interiors which flow seamlessly to the covered outdoor entertaining area and level enclosed rear yard.

- Sun filled interiors, open plan living and dining areas
- Undercover alfresco entertaining area overlooks secure level yard
- Modern stone kitchen features stainless steel appliances and casual meals bar
- Spacious master bedroom includes walk-in robes and ensuite
- Four additional oversized bedrooms, majority with built-in robes & balcony access
- Ducted air conditioning and security alarm system
- Double automated lock up garage with internal access, plenty of storage within the home
- Convenient highly sought locale

## Type : Semi Detached

Date Available : Friday, 24th June 2016

Bond View : 3,000

 https://www.brookes.net.au/lease/nsw/c anterburybankstown/revesby-heights/re sidential/semi-detached/5756734

Jodie Heeks m: 0413 447 299 o: 9546 8666 e: jh@brookes.net.au