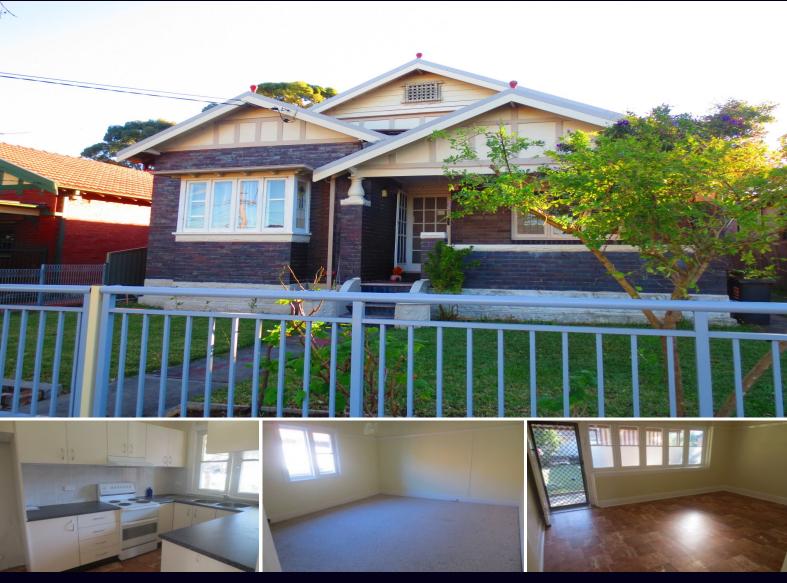

50 Glenfarne Street Bexley NSW

## SOLID BRICK HOME WITH SUNFILLED INTERIORS

Well presented home filled with character and charm in highly sought convenient locale.

- ? Generous proportions throughout
- ? Formal and informal living areas
- ? Updated kitchen with plenty of cupboard space
- ? Three generous sized bedrooms
- ? Complete bathroom
- ? Lock up garaging plus additional off street parking
- ? Private level yard
- ? Close proximity to all local conveniences