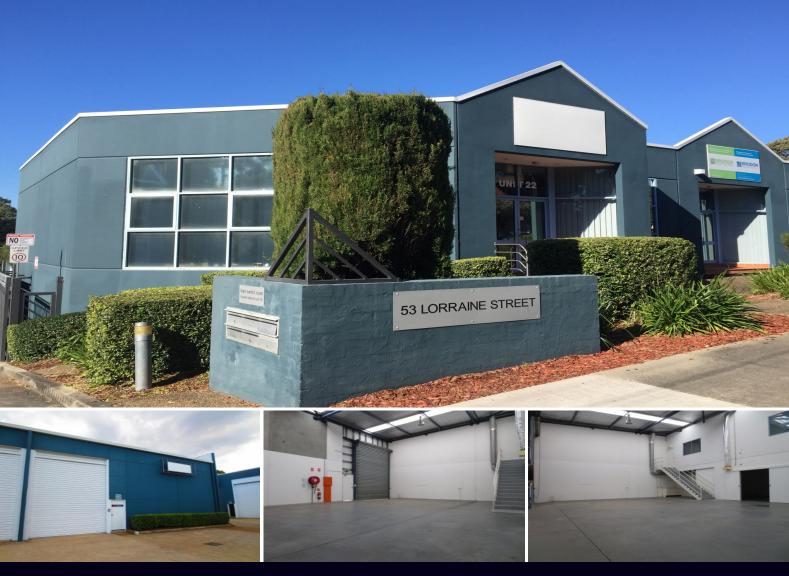

## **Peakhurst**

## STREET FRONT WAREHOUSE & OFFICE IN LANDMARK COMPLEX

Unique opportunity to relocate your business to this modern warehouse with air-conditioned office and showroom. Located in the landmark complex and features excellent exposure with street front showroom access.

- High clearance and clear span warehouse
- Street front air conditioned showroom/office space
- Landmark security complex
- Excellent exposure to passing trade
- Signage provisions
- 3 phase power
- Ample designated parking
- Internal amenities.
- Flexible zoning will suit many uses