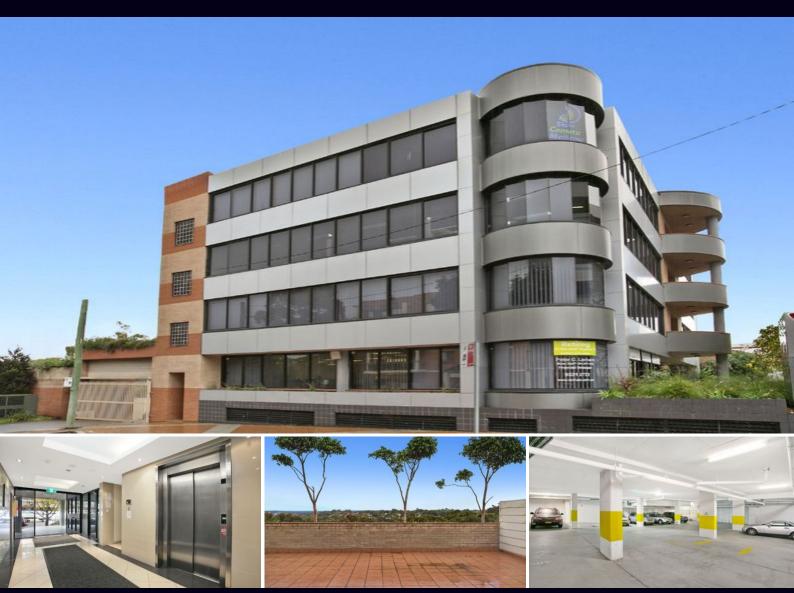

## **Ground Floor Office in Corporate Headquarters**

Located directly across from Westfield at Miranda is this boutique ground floor partitioned office in this modern and presentable office building at Miranda. The space is air conditioned and has two undercover security car spaces as well.

- 74 m2 approx
- \$650 per week
- Balcony
- Partitioned
- Suit professional, doctor, solicitor, dentist etc
- Disabled access

Type : Offices Building Size: 74 sqm

View: https://www.brookes.net.au/lease/nsw/sut