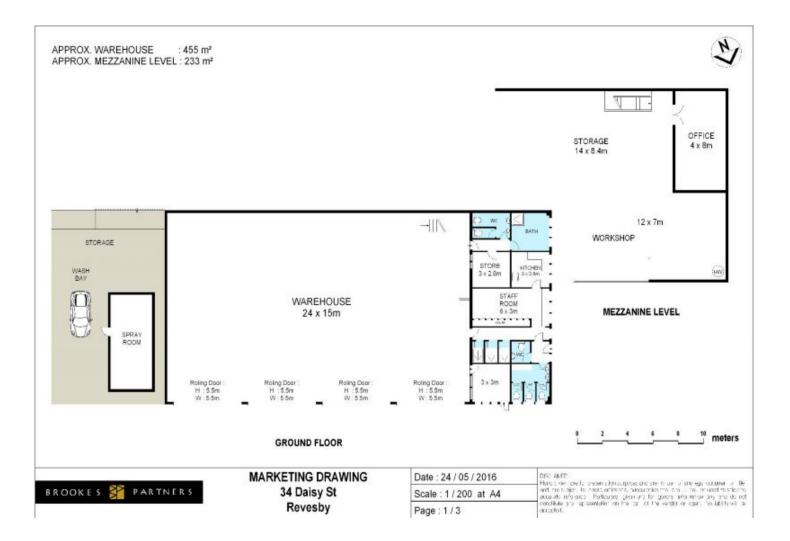

Building area 1101 m2 includes:

- Land size 4047 m2

- Mezzanine storage, multiple amenities, CBD style offices, and outside awning

- Three phase power, 350 amps
- Approved wash bay
- 53,000 litre diesel tanks

- Thickness of concrete apron, 200mm to 250mm (8" to 10")

- ÁSKING \$5,300-00 PER WEEK PLUS GST PLUS OUTGOINGS

| Туре                | : Industrial        |
|---------------------|---------------------|
| <b>Building Siz</b> | <b>:e:</b> 1101 sqm |
| Land Size           | : 4047 sqm          |
| View                | : https://www.      |