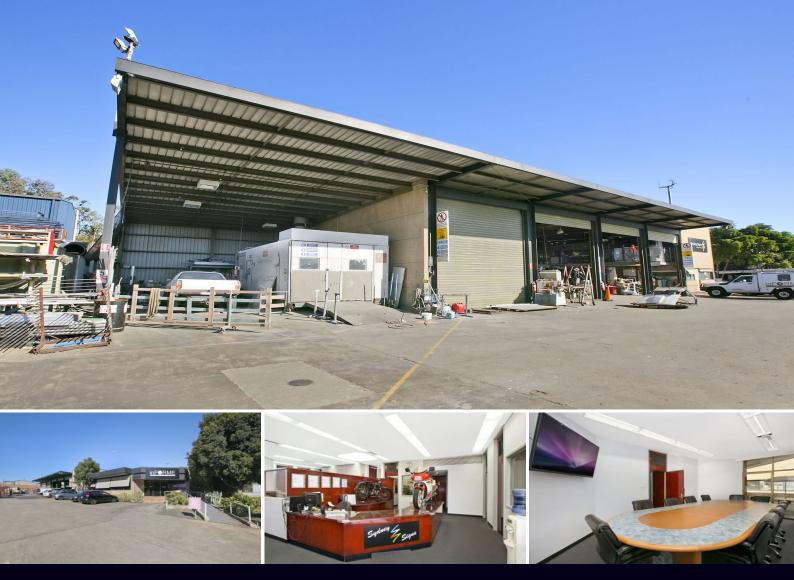

## Yard users, Contractors, Hire Companies, Container Storage

Just listed is this functional industrial facility suitable to the service industry, contractors, hire companies, timber yards, builders yard etc. This heavy industrial zoned site has a concreted & fenced yard with excellent vehicular access & is situated in this central location close to arterial roads.

Building area 1101 m2 includes:

- Land size 4047 m2

- Mezzanine storage, multiple amenities, CBD style offices, and outside awning

- Three phase power, 350 amps
- Approved wash bay
- 53,000 litre diesel tanks

- Thickness of concrete apron, 200mm to 250mm (8" to 10")

- ÁSKING \$5,300-00 PER WEEK PLUS GST PLUS OUTGOINGS

| Туре                | : Industrial        |
|---------------------|---------------------|
| <b>Building Siz</b> | <b>:e:</b> 1101 sqm |
| Land Size           | : 4047 sqm          |
| View                | : https://www.      |