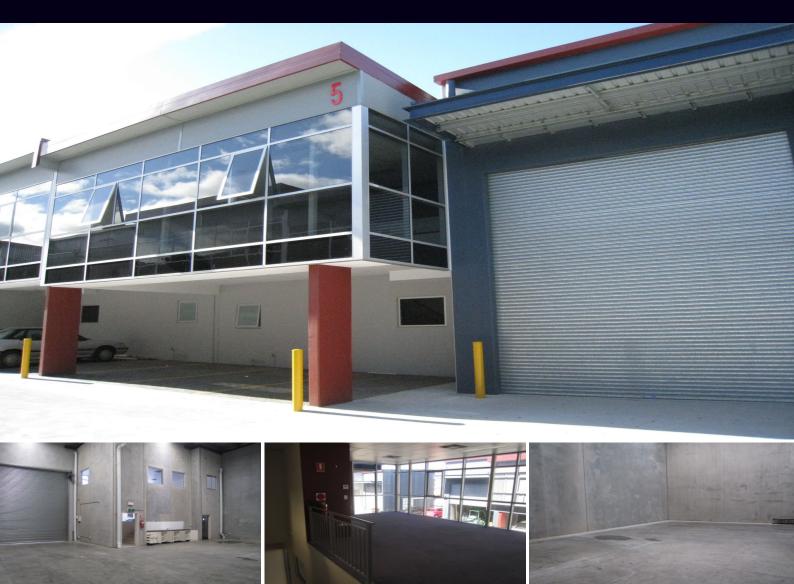

## **MODERN WAREHOUSE IN SECURITY COMPLEX**

High span warehouse with container height access available for lease.

- Clear span warehouse
- container height
- Excellent office & showroom space
- Modern amenities
- Security complex
- Registered car parking
- Inspect today

For further details &/or an inspection please call the team at Brookes Partners on 9546 8666.

Type : Industrial Building Size: 217 sqm

View : https://www.brookes.net.au/lease/nsw/st-

george/peakhurst/commercial/industrial/5