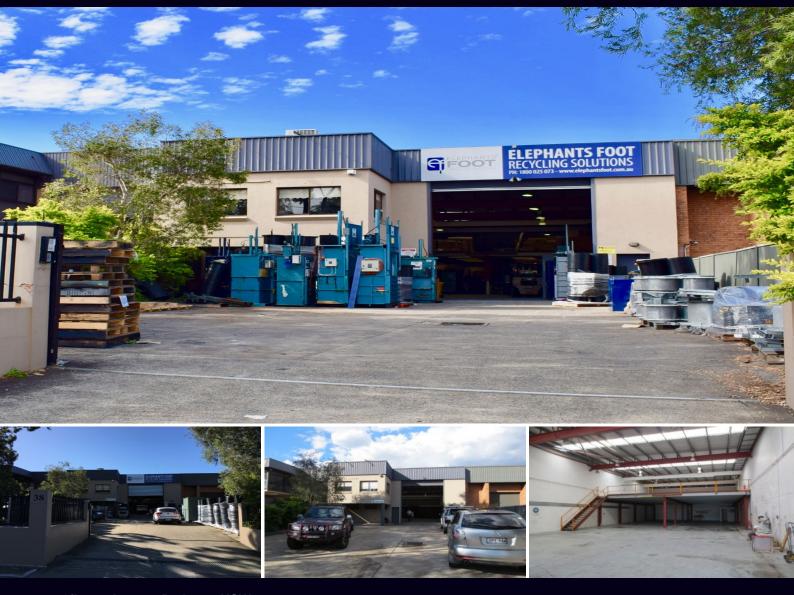

## **38 Gibson Avenue Padstow NSW**

## Padstow warehouse & mezzanine

Relocate to this quality well constructed warehouse at Padstow. The property is high clearance with comfortable offices and an excellent front yard area perfect for containers. A solid mezzanine level is at the back of the warehouse effectively increasing the storage area of the property to 750m2 in total. Please call for an inspection.

- Excellent location close to M5
- Solid construction
- High clearance
- Perfect for containers
- Available soon

Type : Industrial Building Size: 750 sqm Land Size :836 sqm View

- - : https://www.brookes.net.au/lease/nsw/ca nterburybankstown/padstow/commercial/i ndustrial/5756709