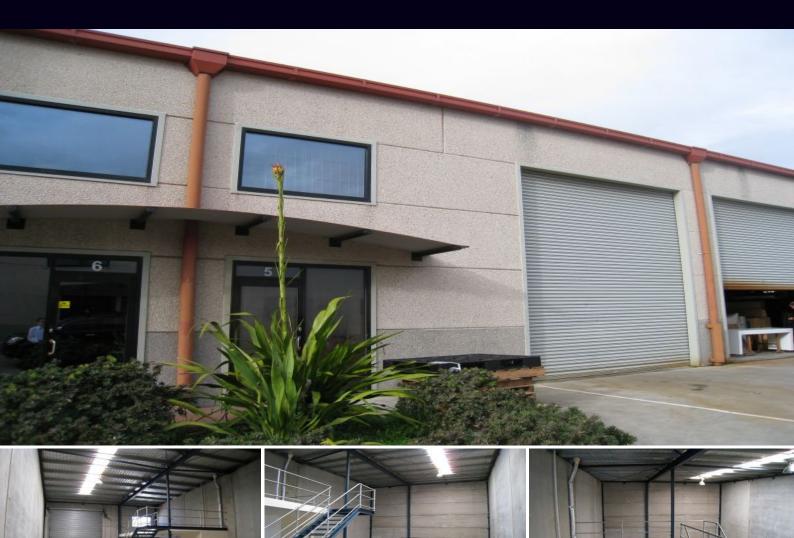

## MODERN WAREHOUSE OPPOSITE TRAIN STATION & CLOSE TO THE CITY

Rare opportunity to secure this modern warehouse in a landmark security complex situated in close proximity to Sydney CBD, Airport, Port Botany terminals & M5 Motorway access.

- High clearance warehouse
- Mezzanine level
- Excellent natural light
- On-site parking
- Easy level access
- 3 phase power and electric roller shutter door
- Security complex
- Opposite train station with City & Airport connection
- Flexible zoning will suit many uses
- Close proximity to Sydney CBD, Airport, Port Botany terminals & M5 motorway