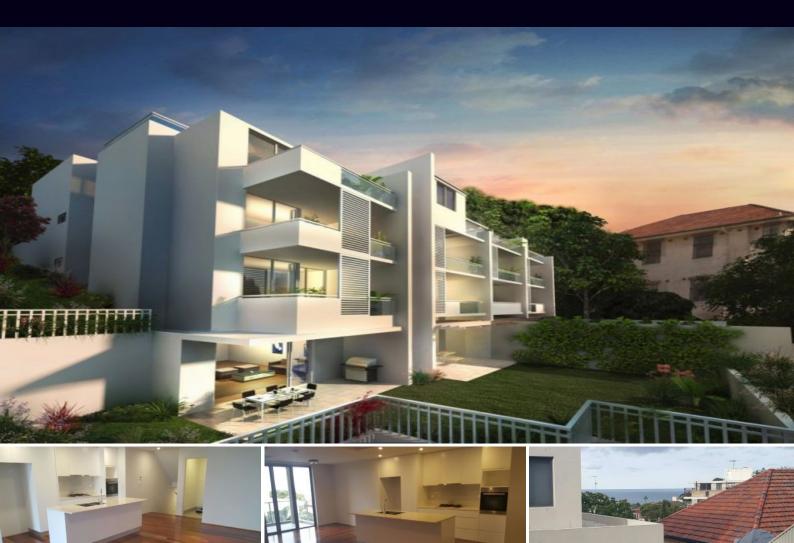

8/14-16 Daintrey Crescent Randwick NSW

"Daintrey Gardens" offers an opportunity to reside in a home that has been meticulously designed

This split level style apartment features generous outdoor areas and designer split level layouts.

- \* Private master bedroom.
- \* Huge private terrace, East facing balcony with pacific oceans & district views
- \*Spacious lounge and dining areas leading out to undercover terrace/balcony
- \* Open plan Casearstone kitchens with Miele oven, cooktop, rangehood and integrated Smeg dishwasher
- \* Ensuite and main bathroom, each with stone vanity tops
- \* Internal laundry and ample storage
- \* Good sized own lock-up storeroom
- \* Fully ducted reverse cycle air conditioning
- \* Beautiful timber flooring throughout living & kitchen areas
- \* Security parking for two cars with internal lift access