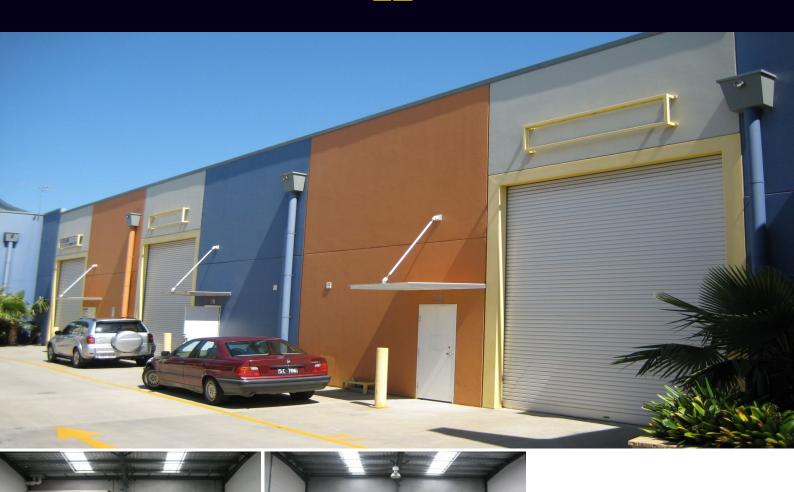

## **MODERN SECURE WAREHOUSE**

Situated in the prominent Peakhurst Business Park, this modern secure warehouse will not last.

## Features Include:

- Clear span warehouse building
- Container height roller shutter access
- Modern secure complex
- 3 phase power
- Designated parking
- Internal Amenities

For further details and/or to organise an inspection please call the team at Brookes Partners Real Estate on 9546 8666

Type : Industrial Building Size: 114 sqm

View : https://www.brookes.net.au/lease/nsw/st-

george/peakhurst/commercial/industrial/5

756704

Jon Brookes

m: 0416 069 169 o: 9544 5555

e: jb@brookes.net.au

**David Halyard** 