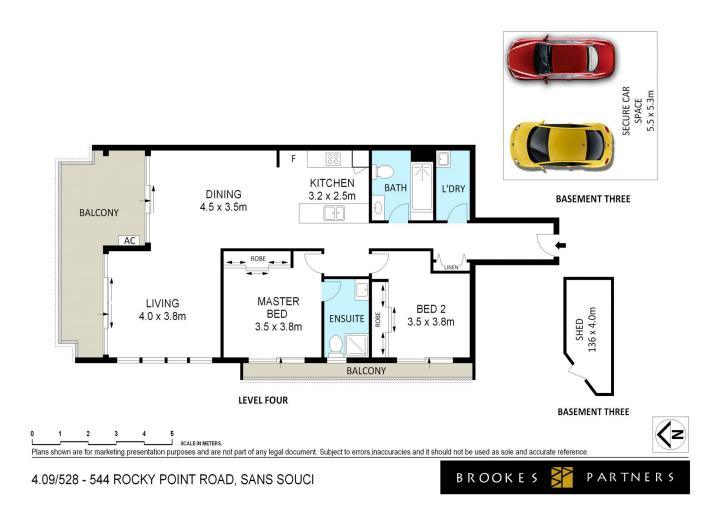

- Spacious open plan living & sundrenched interiors throughout

- Gourmet stone kitchen with quality stainless steel appliances & gas cooking