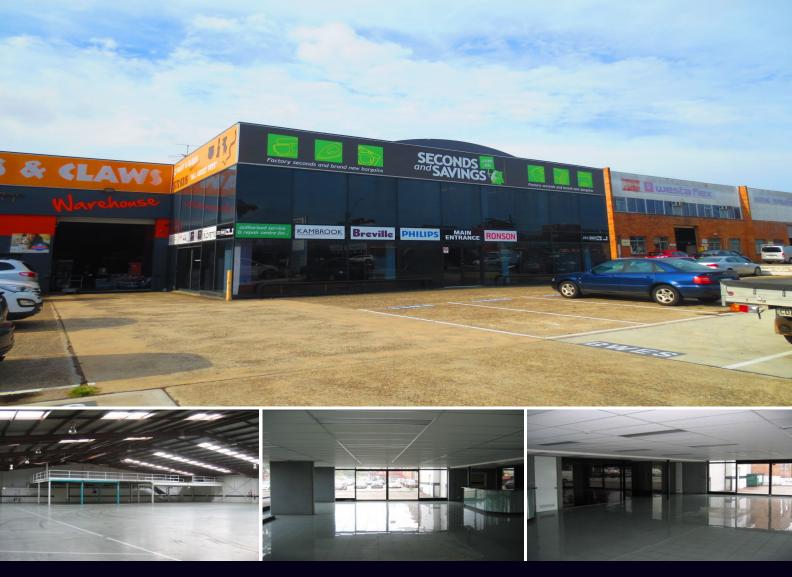

## LANDMARK BUILDING IN PRIME POSITION

Rare opportunity to secure this prime landmark main road position with high exposure to passing trade.

Features include (but are not limited to):

- Formal showroom & office areas (fully air-conditioned)
- High clearance clear span warehouse / workshop
- Multiple roller shutter doors
- Designated onsite parking
- Prominent signage provisions
- Main road frontage
- Sealed warehouse / workshop floors
- Heavy power & gas available
- Easy large level vehicular access
- Flexible zoning will suit many uses

- Close & convenient access to main arterial roads including M5 Motorway.

- Set amongst landmark buildings including Bunnings, Pickles Auctions, Hunter Holden and the Bankstown Airport

| Туре                    | : Industrial    |
|-------------------------|-----------------|
| Building Size: 2327 sqm |                 |
| Land Size               | : 2750 sqm      |
| View                    | : https://www.b |