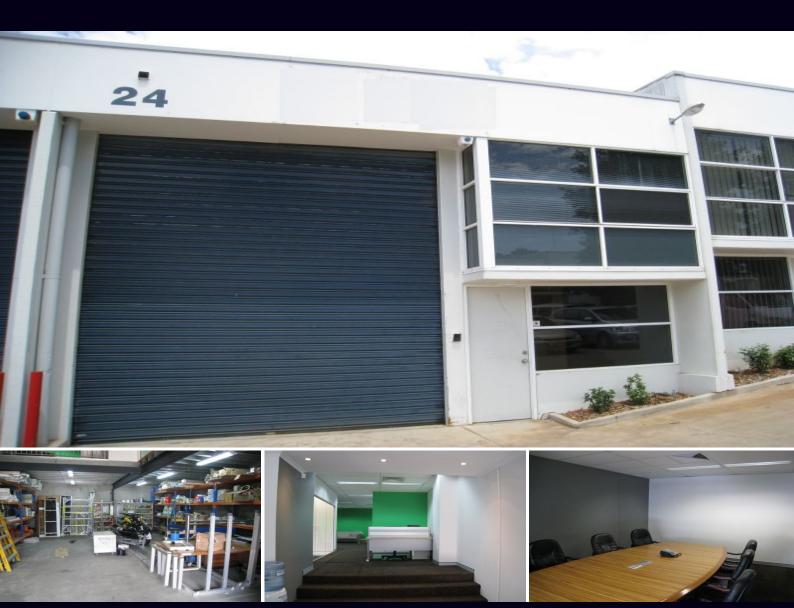

# MODERN VERSATILE WAREHOUSE & OFFICE - AVAILABLE NOW

Secure this prime warehouse and office space in a modern complex.

#### Features Include:

- Clear span warehouse
- Executive office space.
- Ducted air conditioning and alarm system
- Kitchenette & separate amenities
- Electronic roller shutter
- 3 phase power
- Mezzanine level
- 2 x Designated car spaces