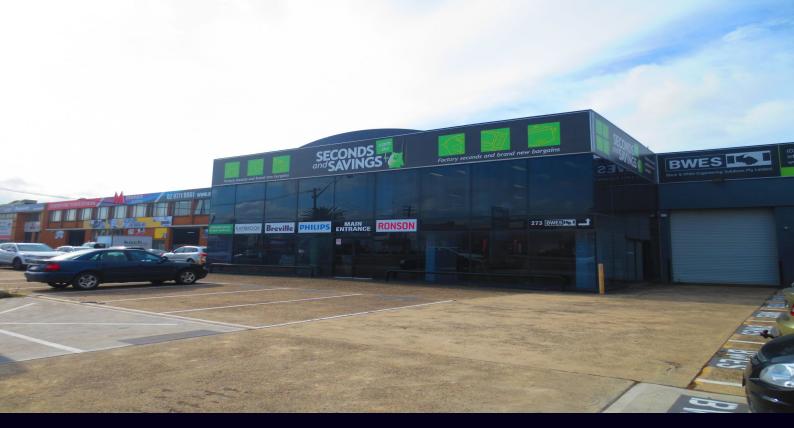

## Revesby

## Showroom, Office & Warehouse

Rare opportunity to secure this prime landmark main road position with high exposure to passing trade.

Features include (but are not limited to):

- Formal showroom & office areas (fully air-conditioned)
- High clearance clear span warehouse / workshop
- Designated onsite parking
- Prominent signage provisions
- Main road frontage
- Sealed warehouse / workshop floors
- Heavy power & gas available
- Easy large level vehicular access
- Flexible zoning will suit many uses

- Close & convenient access to main arterial roads including M5 Motorway.

- Set amongst landmark buildings including Bunnings, Pickles Auctions, Hunter Holden and the Bankstown Airport

For further details and/or to organise an inspection please call the team at Brookes Partners Real Estate on 9546 8666.