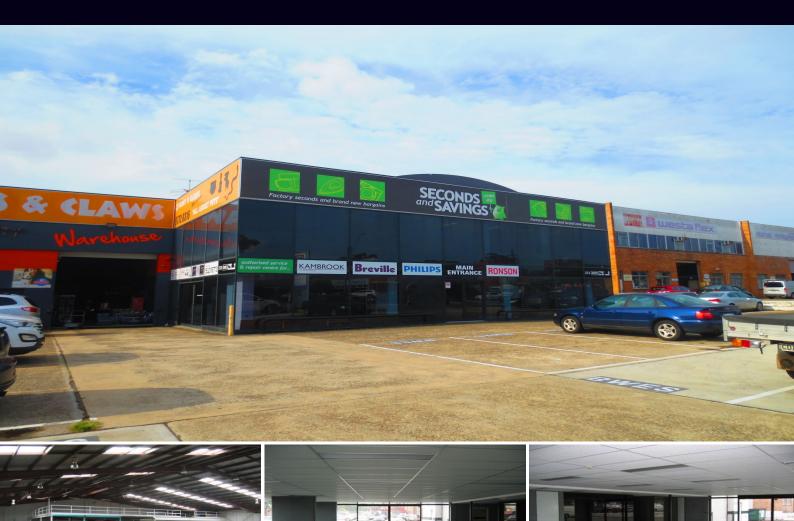

## LANDMARK BUILDING IN PRIME POSITION

Rare opportunity to secure this prime landmark main road position with high exposure to passing trade.

Features include (but are not limited to):

- Formal showroom & office areas (fully air-conditioned)
- High clearance clear span warehouse / workshop
- Multiple roller shutter doors
- Designated onsite parking
- Prominent signage provisions
- Main road frontage
- Sealed warehouse / workshop floors
- Heavy power & gas available
- Easy large level vehicular access
- Flexible zoning will suit many uses
- Close & convenient access to main arterial roads including M5 Motorway.
- Set amongst landmark buildings including Bunnings, Pickles Auctions, Hunter Holden and the Bankstown Airport

Type : Industrial Building Size: 2327 sqm **Land Size** : 2750 sqm

View : https://www.brookes.net.au/lease/nsw/ca

nterburybankstown/revesby/commercial/i

ndustrial/5756693