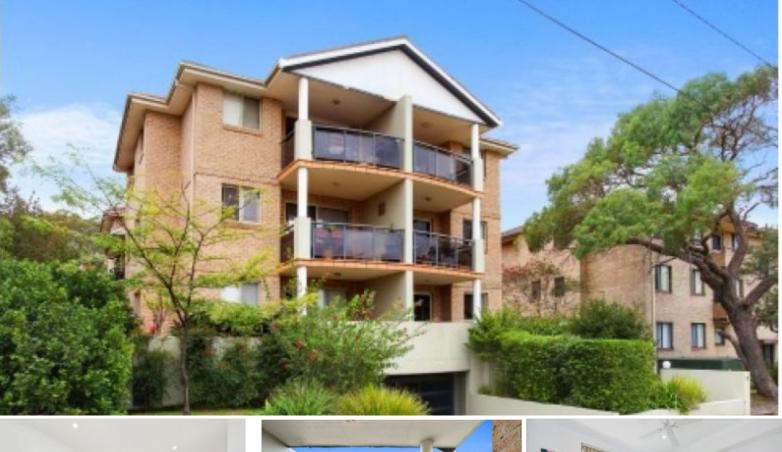

## 12/15 Caronia Avenue Cronulla NSW

## STYLISH ONE BEDROOM APARTMENT

Set on the top floor of a well maintained low rise security block this beautifully appointed one bedroom apartment features:

- Water glimpses and views to the Royal National Park
- Stylish interiors and an abundance of natural light
- Generous lounge/Dining area
- Modern kitchen with dishwasher
- Spacious bedroom with built in wardrobes
- White bathroom suite with European Style laundry
- Entertainers balcony with views
- Reverse Cycle Air-Con
- Garage within building security garage

Located at the top end of a Cul-de-Sac on the edge of Woolooware and only a short stroll to cafes, restaurants, trains, schools, parks and bus links.

For further details &/or an inspection please call Jodie and