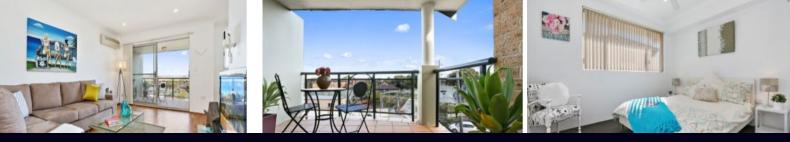

## STYLISH ONE BEDROOM APARTMENT

Set on the top floor of a well maintained low rise security block this beautifully appointed one bedroom apartment features:

- Water glimpses and views to the Royal National Park
- Stylish interiors and an abundance of natural light
- Generous lounge/Dining area
- Modern kitchen with dishwasher
- Spacious bedroom with built in wardrobes
- White bathroom suite with European Style laundry
- Entertainers balcony with views
- Reverse Cycle Air-Con
- Garage within building security garage