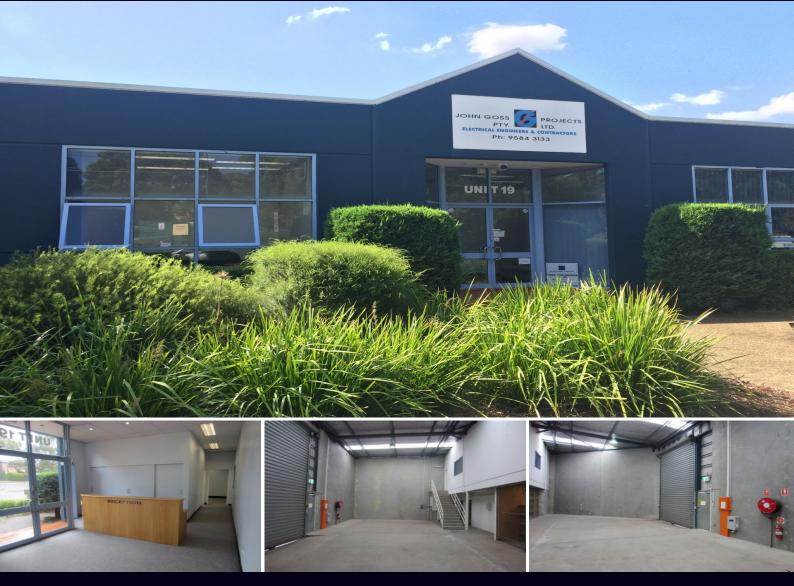

#### PRIME STREET FRONT POSITION

Don't miss a rare opportunity to secure this ultra modern warehouse and office prominently positioned and extending good exposure to passing trade.

Features include:

- Landmark complex opposite golf course
- Formal office and showroom areas
- High clearance clearspan warehouse
- Air conditioning, 3 phase power
- Internal amenities & kitchenette
- Flexible zoning will suit many uses
- 5 designated carspaces
- Security complex
- Signage provisions
- Long term lease available

#### Type : Industrial Building Size: 269 sqm

View

: https://www.brookes.net.au/lease/nsw/stgeorge/peakhurst/commercial/industrial/5 756690