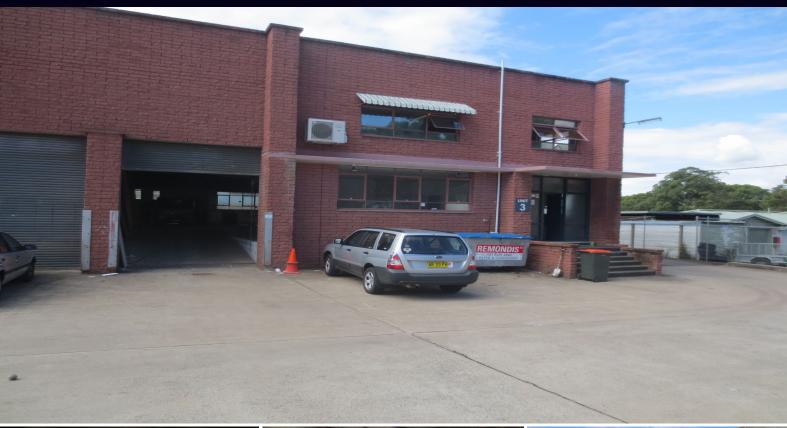

## 3/6 Depot Road Peakhurst NSW

## **DON'T MISS THIS ONE**

Functional factory unit in small complex of 3. Ample on-site parking and maneuverability. 3 Phase power and flexible zoning.

- Warehouse and office
- Suitable for warehousing or manufacturing
- Close to shops and post office
- Ample on-site parking
- Inspect now and secure your business venture
- Dock access

For further details &/or an inspection please call the team at Brookes Partners on 9546 8666.

Type : Industrial Building Size: 345 sqm

View : https://www.brookes.net.au/lease/nsw/st-

george/peakhurst/commercial/industrial/5