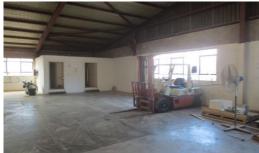

## **DON'T MISS THIS ONE**

Functional factory unit in small complex of 3. Ample on-site parking and maneuverability. 3 Phase power and flexible zoning.

- Warehouse and office
- Suitable for warehousing or manufacturing
- Close to shops and post office
- Ample on-site parking
- Inspect now and secure your business venture
- Dock access