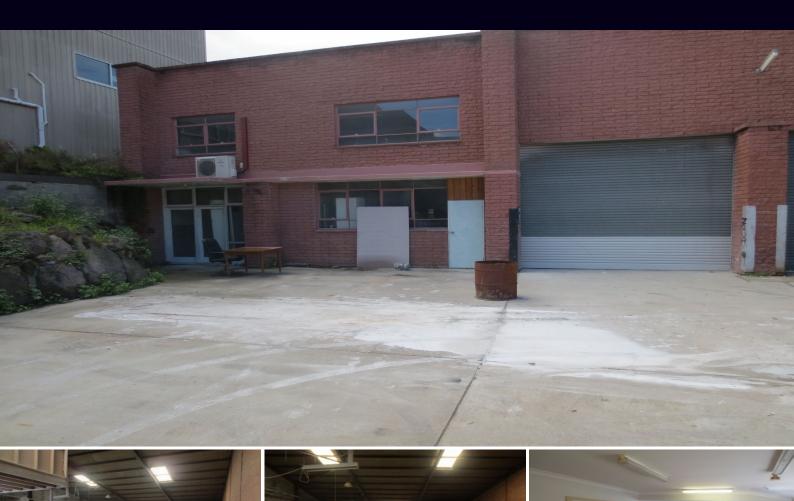

## THE RIGHT FIT FOR YOU

Functional factory unit in small complex of 3. Ample on-site parking and maneuverability. Small first floor office.

- Ground floor warehouse with first floor office
- Ideal space for manufacturing or warehousing
- Three phase power
- 3 minute drive to Mortdale village shopping centre
- Available from 1st May 2019

For further details &/or an inspection please call the team at Brookes Partners on 9546 8666.

Type : Industrial Building Size: 345 sqm

**Zoning**: IN2 Light Industrial

View: https://www.brookes.net.au/lease/nsw/st-