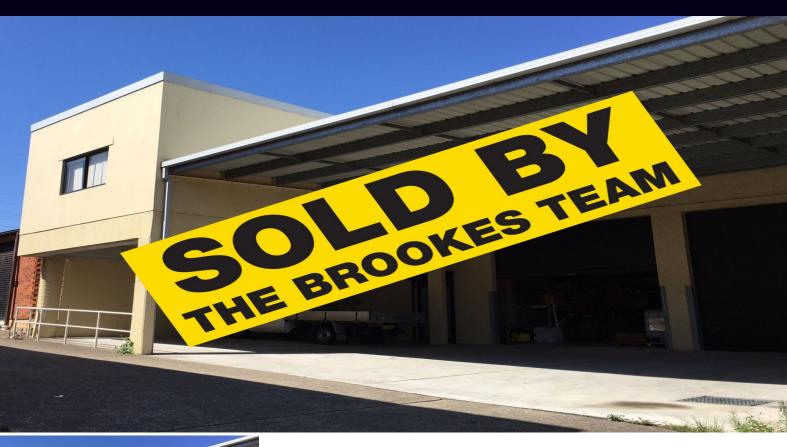

2/17 Norman Street Peakhurst NSW

## SUIT INVESTORS/OWNER OCCUPIERS

St George area industrial unit. Modern, clean, comfortable & presentable. Suitable to a wide variety of businesses from warehousing to manufacturing.

- 205m2
- Awning for loading
- Close to main roads
- 3 Phase power