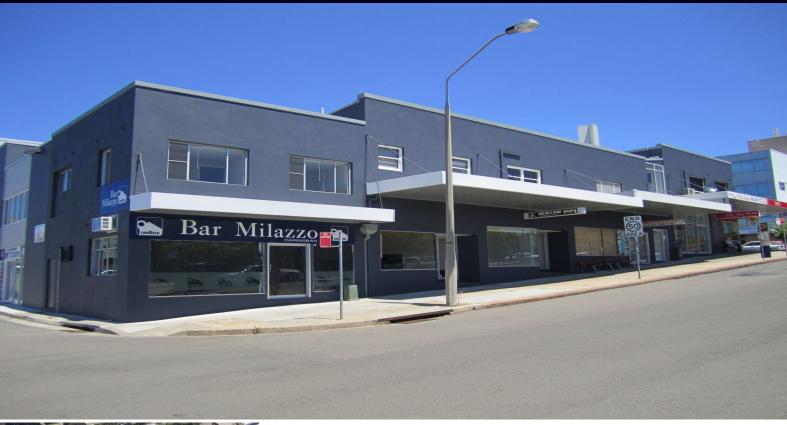

## RETAIL SHOP IN PROMINENT POSITION AVAILABLE NOW

Excellent opportunity to secure this retail shop in a high exposure position. Located opposite the post office and within close proximity of the major banks, bus stops, taxi ranks and Caringbah railway station.

- Modern shop front with glazing
- High volume of passing trade
- Internal kitchenette
- Open floor plan will suit a variety of uses.
- Rear lane access.
- Ample customer parking nearby

For further details &/or an inspection please call the team at Brookes Partners Real Estate on 9546 8666.

Type: Retail Building Size: 28.5 sqm

View: https://www.brookes.net.au/lease/nsw/sut

herland/caringbah/commercial/retail/5756

672

Jon Brookes

m: 0416 069 169 o: 9544 5555

e: jb@brookes.net.au

**David Halyard** 