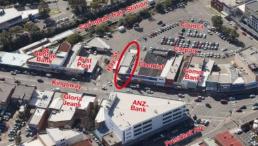

## RETAIL SHOP IN PROMINENT POSITION AVAILABLE NOW

Excellent opportunity to secure this retail shop in a high exposure position. Located opposite the post office and within close proximity of the major banks, bus stops, taxi ranks and Caringbah railway station.