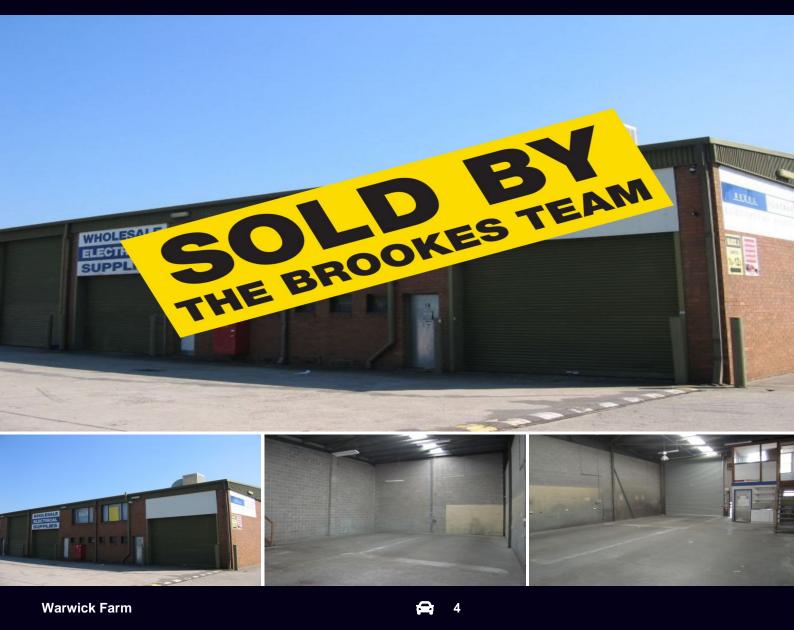

## 2 WAREHOUSES WITH SEPARATE TITLES AVAILABLE NOW "IN ONE LINE"

Don't miss this rare opportunity to secure 2 adjoining warehouses in the highly sought after "EI Toro Estate".

- High clearance clear span warehouses

- 2 @ Offices and amenities

- Easy access to Hume Highway, M5 Motorway and orbital roads

- Flexible zoning will suit many uses
- 4 registered car spaces

For further details &/or an inspection please call the team at Brookes Partners Real Estate on 9546 8666.

Type: IndustrialBuilding Size: 268 sqm

View

: https://www.brookes.net.au/sale/nsw/liver pool-fairfield/warwick-farm/commercial/in dustrial/5756670

Jon Brookes m: 0416 069 169 o: 9544 5555 e: jb@brookes.net.au **David Halyard** m: 0434 742 222 o: 9546 8666 e: davidh@brookes.net.au